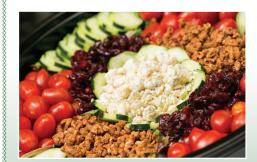

### **Cheese and Veggie Platter** (Serves 12-18)

Baby carrots, grape tomatoes, sliced cucumbers, brie, Swiss & sharp cheddar cheese, with sides of hummus and buttermilk ranch dressing.