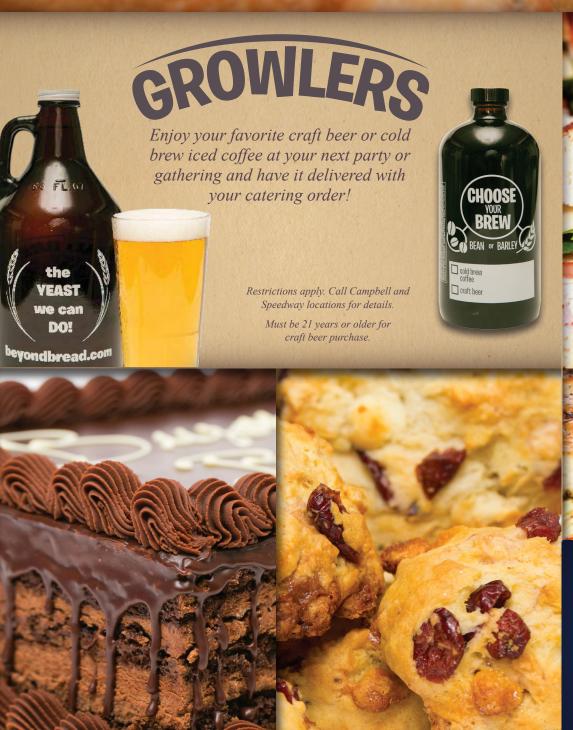

### **Chocolate Torte**

(Serves 12-18) 36 hour notice required. Decadent chocolate cake with layers of chocolate mousse and topped with chocolate ganache. We are happy to personalize your cake with a special message. (see store for details).

### **Colossal Cookie**

(Serves 12-18) 4 hour notice required. Our 14" chocolate chip cookie made wit your own personal message.

**Cookie Corners** (20 pieces) Our scratch-made cookies are quartered

and available in chocolate chip or oatmeal raisin.