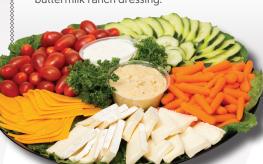

### **Cheese and Veggie Platter** (Serves 12-18)

Baby carrots, grape tomatoes, sliced cucumbers, brie, Swiss & sharp cheddar cheese, with sides of hummus and buttermilk ranch dressing.